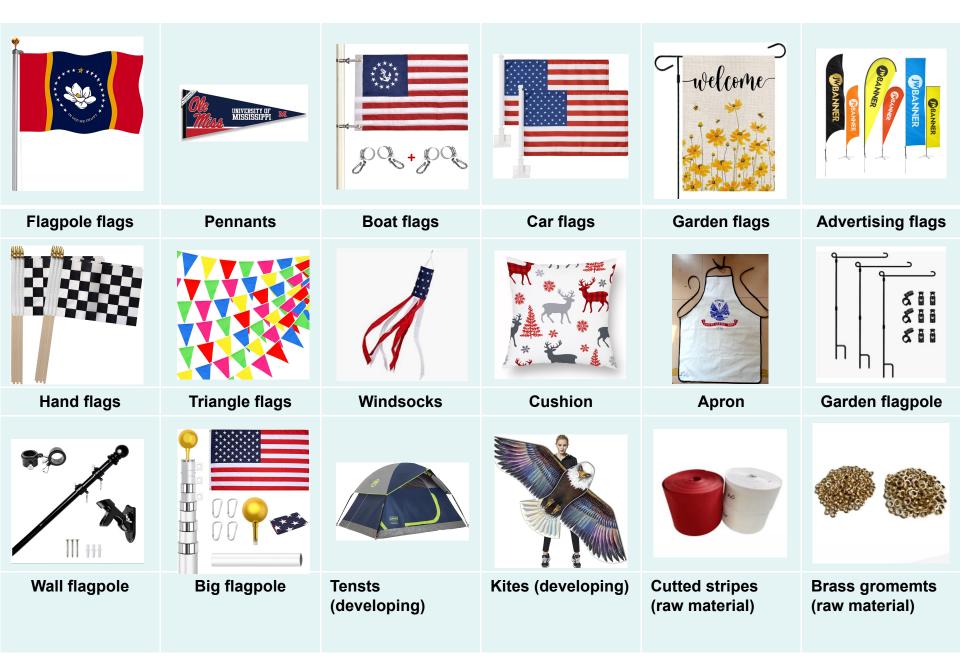

### Product Range:

1)Flags/Banners/Pennants/Kites/Tents/Windsocks/Cushion/Apron...Flag

2)Flag pole for wall, garden etc.

3)Semi-finished flag or banners and raw material for flags.

**4)**Strenthen process: double stitching/quadruple stitching/6 stitching/8stitching/Zig-zag stitching/X cross stitching/Extra cloth at the corner

**Flag Pattern Range:** 197 nations and area, 50 USA States, Army flag, Historical flag, and custom flags and more...