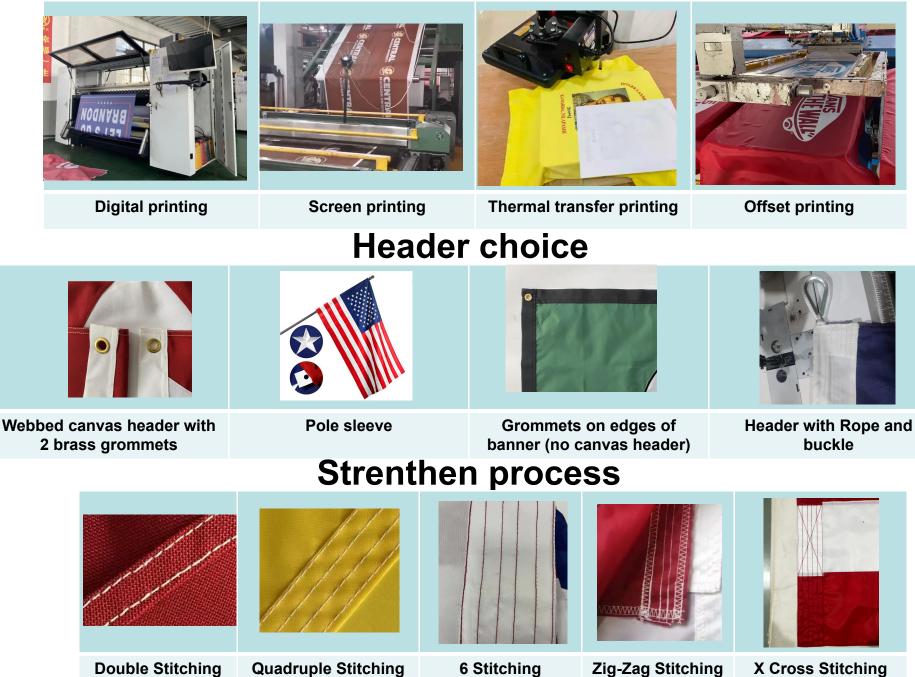

#### 2)Pattern making process:

a.Embroidery: Solid embroidery/Applique

b.Printing: Screen Printing/Thermo Trasnfer Printing/Digital Printing/Plastic Printing

3)Head Process: Webbed canvas header with grommets/Pole sleeve/Grommets on flag (with no canvas header)

**4)**Strenthen process: double stitching/quadruple stitching/6 stitching/8stitching/Zig-zag stitching/X cross stitching/Extra cloth at the corner

**Flag Pattern Range:** 197 nations and area, 50 USA States, Army flag, Historical flag, and custom flags and more...

### Printing