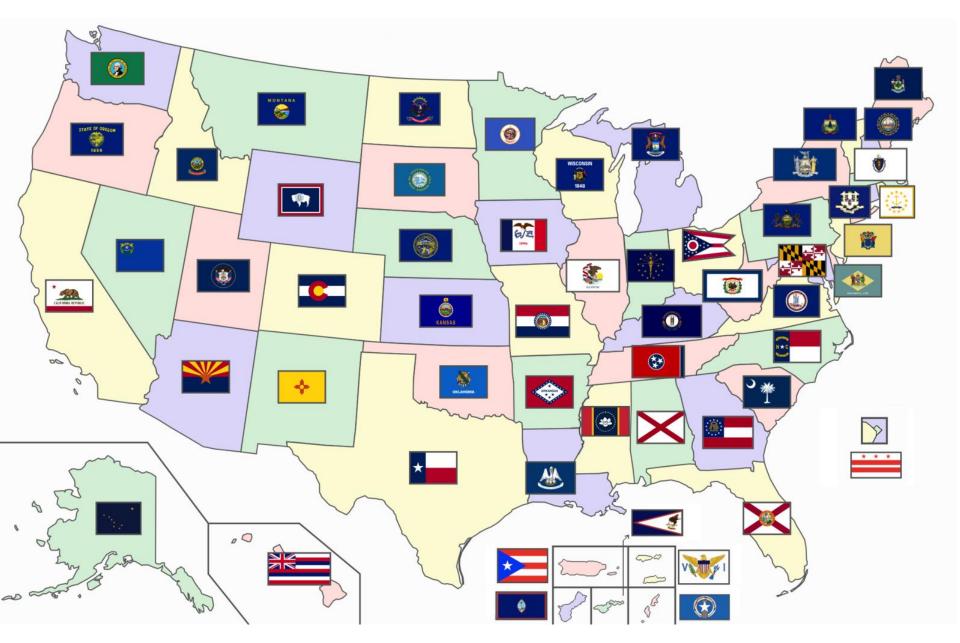

>&gt;</u>        | -22               | XK.                |                  |               |                                   |                             |                  |                         |                                        |                        | - 1. A                                            |
| 所罗门群岛<br>Solomon Island | 汤加<br>Tonga                        | 图瓦卢<br>Tuvalu                     | 瓦努阿图<br>Vanuatu    | 萨摩亚<br>Samoa      | 新西兰<br>New Zealand | 帕 劳<br>Palau     | 纽埃<br>Niue    | 库克群岛<br>The Cook Island           | ts                          |                  |                         |                                        |                        |                                                   |

## Flag Patter to Choose----50 USA State flags



### Flag pattern to choose----Custom flags





# Dear valued customer.

Thank you so much for your attention. We have advantage of laber and raw material cost in China. We will strive to make more products for you if you have interest.

Thank you.

Topflag.

www.worldflagmaker.com